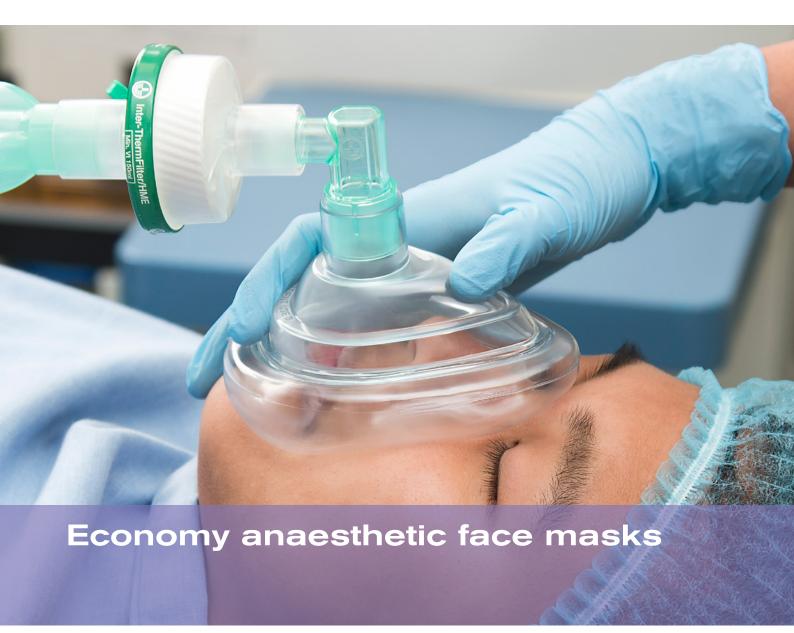

## **Economy anaesthetic face masks**

A range of seven colour-coded economy PVC anaesthetic face masks with a soft cushion and clear housing. Seven sizes from neonatal to extra large adult.

Clear flexible housing and cushion

For good patient visibility

**Soft cushion** 

For patient comfort and air tight fit

Reduce waste Available without a hook ring

> Seven sizes available From neonatal to extra large adult

| Code    | Code without hook ring | Description                                                    | Colour | Box Qty. |
|---------|------------------------|----------------------------------------------------------------|--------|----------|
| 1517000 | 1517111                | Economy, anaesthetic face mask, size 6, extra large adult, 22F |        | 25       |
| 1516000 | 1516111                | Economy, anaesthetic face mask, size 5, large adult, 22F       |        | 30       |
| 1515000 | 1515111                | Economy, anaesthetic face mask, size 4, medium adult, 22F      |        | 40       |
| 1514000 | 1514111                | Economy, anaesthetic face mask, size 3, small adult, 22F       |        | 50       |
| 1513000 | 1513111                | Economy, anaesthetic face mask, size 2, paediatric, 22F        |        | 35       |
| 1512000 | 1512111                | Economy, anaesthetic face mask, size 1, infant, 15M            |        | 40       |
| 1511000 | 1511111                | Economy, anaesthetic face mask, size 0, neonate, 15M           |        | 50       |