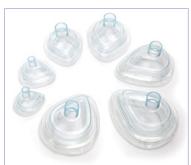

## **Economy anaesthetic face masks**

A range of seven colour-coded economy PVC anaesthetic face masks with a soft cushion and clear housing. Seven sizes from neonatal to extra large adult.

Clear flexible housing and cushion

For good patient visibility

**Soft cushion** 

For patient comfort and air tight fit

Reduce waste Available without a hook ring

> Seven sizes available From neonatal to extra large adult

| Code    | Code without hook ring | Description                                                    | Colour | Box Qty. |
|---------|------------------------|----------------------------------------------------------------|--------|----------|
| 1517000 | 1517111                | Economy, anaesthetic face mask, size 6, extra large adult, 22F |        | 25       |
| 1516000 | 1516111                | Economy, anaesthetic face mask, size 5, large adult, 22F       |        | 30       |
| 1515000 | 1515111                | Economy, anaesthetic face mask, size 4, medium adult, 22F      |        | 40       |
| 1514000 | 1514111                | Economy, anaesthetic face mask, size 3, small adult, 22F       |        | 50       |
| 1513000 | 1513111                | Economy, anaesthetic face mask, size 2, paediatric, 22F        |        | 35       |
| 1512000 | 1512111                | Economy, anaesthetic face mask, size 1, infant, 15M            |        | 40       |
| 1511000 | 1511111                | Economy, anaesthetic face mask, size 0, neonate, 15M           |        | 50       |