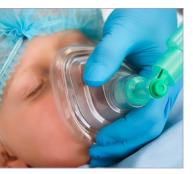

## **Economy anaesthetic face masks**

A range of seven colour-coded economy PVC anaesthetic face masks with a soft cushion and clear housing. Seven sizes from neonatal to extra large adult.

Clear flexible housing and cushion

For good patient visibility

**Soft cushion** 

For patient comfort and air tight fit

Reduce waste Available without a hook ring

> Seven sizes available From neonatal to extra large adult

| Code    | Code without hook ring | Description                                                    | Colour | Box Qty. |
|---------|------------------------|----------------------------------------------------------------|--------|----------|
| 1517000 | 1517111                | Economy, anaesthetic face mask, size 6, extra large adult, 22F |        | 25       |
| 1516000 | 1516111                | Economy, anaesthetic face mask, size 5, large adult, 22F       |        | 30       |
| 1515000 | 1515111                | Economy, anaesthetic face mask, size 4, medium adult, 22F      |        | 40       |
| 1514000 | 1514111                | Economy, anaesthetic face mask, size 3, small adult, 22F       |        | 50       |
| 1513000 | 1513111                | Economy, anaesthetic face mask, size 2, paediatric, 22F        |        | 35       |
| 1512000 | 1512111                | Economy, anaesthetic face mask, size 1, infant, 15M            |        | 40       |
| 1511000 | 1511111                | Economy, anaesthetic face mask, size 0, neonate, 15M           |        | 50       |