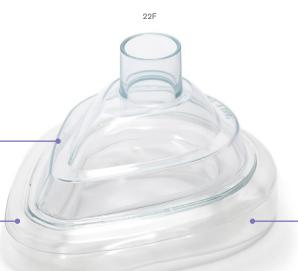

For good patient visibility

**Soft cushion** 

For patient comfort and air tight fit

Reduce waste Available without a hook ring

> Seven sizes available From neonatal to extra large adult

| Code    | Code without hook ring | Description                                                    | Colour | Box Qty. |
|---------|------------------------|----------------------------------------------------------------|--------|----------|
| 1517000 | 1517111                | Economy, anaesthetic face mask, size 6, extra large adult, 22F |        | 25       |
| 1516000 | 1516111                | Economy, anaesthetic face mask, size 5, large adult, 22F       |        | 30       |
| 1515000 | 1515111                | Economy, anaesthetic face mask, size 4, medium adult, 22F      |        | 40       |
| 1514000 | 1514111                | Economy, anaesthetic face mask, size 3, small adult, 22F       |        | 50       |
| 1513000 | 1513111                | Economy, anaesthetic face mask, size 2, paediatric, 22F        |        | 35       |
| 1512000 | 1512111                | Economy, anaesthetic face mask, size 1, infant, 15M            |        | 40       |
| 1511000 | 1511111                | Economy, anaesthetic face mask, size 0, neonate, 15M           |        | 50       |