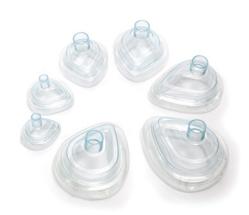

## **Economy anaesthetic face masks**

A range of seven colour-coded economy PVC anaesthetic face masks with a soft cushion and clear housing. Seven sizes from neonatal to extra large adult.

Clear flexible housing and cushion

For good patient visibility

**Soft cushion** 

For patient comfort and air tight fit

Reduce waste Available without a hook ring

> Seven sizes available From neonatal to extra large adult

| Code    | Code without hook ring | Description                                                    | Colour | Box Qty. |
|---------|------------------------|----------------------------------------------------------------|--------|----------|
| 1517000 | 1517111                | Economy, anaesthetic face mask, size 6, extra large adult, 22F |        | 25       |
| 1516000 | 1516111                | Economy, anaesthetic face mask, size 5, large adult, 22F       |        | 30       |
| 1515000 | 1515111                | Economy, anaesthetic face mask, size 4, medium adult, 22F      |        | 40       |
| 1514000 | 1514111                | Economy, anaesthetic face mask, size 3, small adult, 22F       |        | 50       |
| 1513000 | 1513111                | Economy, anaesthetic face mask, size 2, paediatric, 22F        |        | 35       |
| 1512000 | 1512111                | Economy, anaesthetic face mask, size 1, infant, 15M            |        | 40       |
| 1511000 | 1511111                | Economy, anaesthetic face mask, size 0, neonate, 15M           |        | 50       |