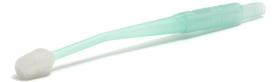

#### **OroCare<sup>™</sup> Sensitive**

OroCare<sup>™</sup> Sensitive is a unique suction wand for cleaning delicate gums and tissues around the oropharynx. The integral moulded soft head provides a safer alternative to common suction swabs that can become detached. The soft atraumatic head may be used in circumstances where a toothbrush would be too irritating.

The design of the head allows application of antibacterial solutions, whilst it gently cleans the surface of the teeth and soft palate. A suction tube may be attached to the integrated connector and suction can be controlled by the conveniently located thumb hole.