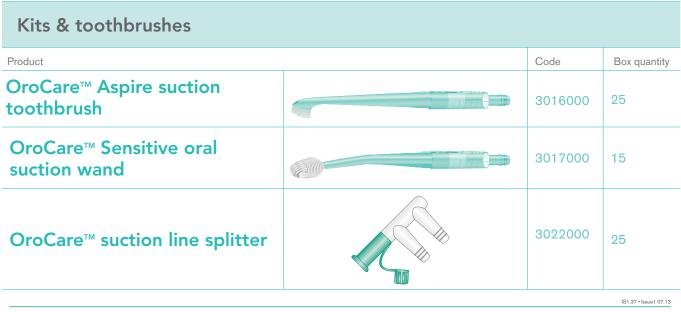

### **OroCare™** Aspire

OroCare<sup>™</sup> Aspire is an innovative toothbrush with suction facility designed for use in intensive care units. It features a small brush head, equally suitable for adults and children. The soft bristles allow for proper oral hygiene and are designed to aid in the removal of plaque. The long neck allows the user to reach all areas of the oropharynx without interfering with ET tubes and other equipment.

OroCare<sup>™</sup> Aspire has a built-in direct attachment to a suction line. This eliminates the need for an additional suction yankauer. Suction may conveniently be controlled by the centrally located thumb hole.

#### **OroCare<sup>™</sup> Sensitive**

OroCare<sup>™</sup> Sensitive is a unique suction wand for cleaning delicate gums and tissues around the oropharynx. The integral moulded soft head provides a safer alternative to common suction swabs that can become detached. The soft atraumatic head may be used in circumstances where a toothbrush would be too irritating.

The design of the head allows application of antibacterial solutions, whilst it gently cleans the surface of the teeth and soft palate. A suction tube may be attached to the integrated connector and suction can be controlled by the conveniently located thumb hole.

## The OroCare<sup>™</sup> suction line splitter

The OroCare<sup>™</sup> suction line splitter has been designed for the simultaneous use of two suction lines on a single canister. This may become necessary when a closed suction system is already attached to the vacuum source.