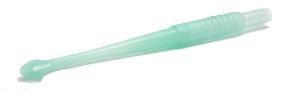

#### **OroCare<sup>™</sup> Sensitive**

OroCare<sup>™</sup> Sensitive is a unique suction wand for cleaning delicate gums and tissues around the oropharynx. The integral moulded soft head provides a safer alternative to common suction swabs that can become detached. The soft atraumatic head may be used in circumstances where a toothbrush would be too irritating.

The design of the head allows application of antibacterial solutions, whilst it gently cleans the surface of the teeth and soft palate. A suction tube may be attached to the integrated connector and suction can be controlled by the conveniently located thumb hole.