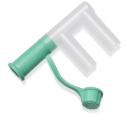

## The OroCare<sup>™</sup> suction line splitter

The OroCare<sup>™</sup> suction line splitter has been designed for the simultaneous use of two suction lines on a single canister. This may become necessary when a closed suction system is already attached to the vacuum source.