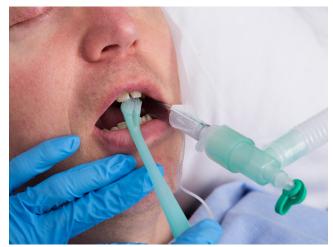

### **OroCare™** Aspire

OroCare<sup>™</sup> Aspire is an innovative toothbrush with suction facility designed for use in intensive care units. It features a small brush head, equally suitable for adults and children. The soft bristles allow for proper oral hygiene and are designed to aid in the removal of plaque. The long neck allows the user to reach all areas of the oropharynx without interfering with ET tubes and other equipment.

OroCare<sup>™</sup> Aspire has a built-in direct attachment to a suction line. This eliminates the need for an additional suction yankauer. Suction may conveniently be controlled by the centrally located thumb hole.