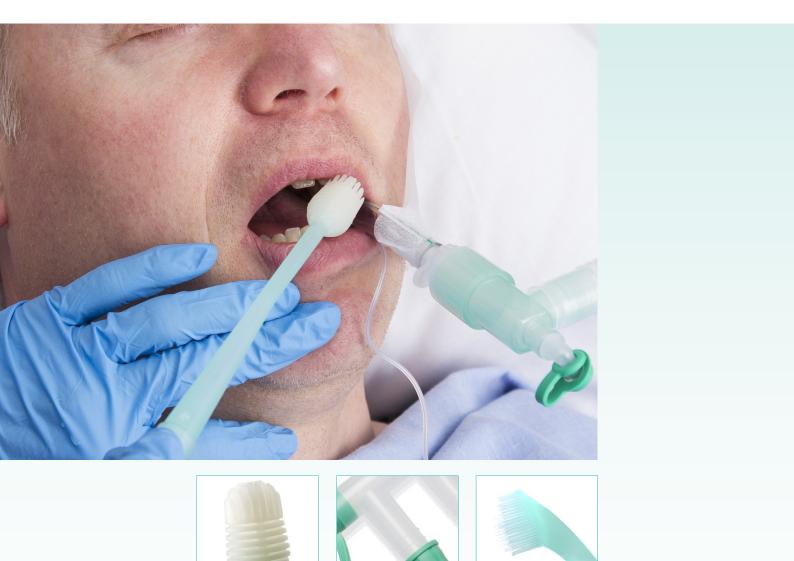

### **OroCare™** Aspire

OroCare<sup>™</sup> Aspire is an innovative toothbrush with suction facility designed for use in intensive care units. It features a small brush head, equally suitable for adults and children. The soft bristles allow for proper oral hygiene and are designed to aid in the removal of plaque. The long neck allows the user to reach all areas of the oropharynx without interfering with ET tubes and other equipment.

OroCare<sup>™</sup> Aspire has a built-in direct attachment to a suction line. This eliminates the need for an additional suction yankauer. Suction may conveniently be controlled by the centrally located thumb hole.